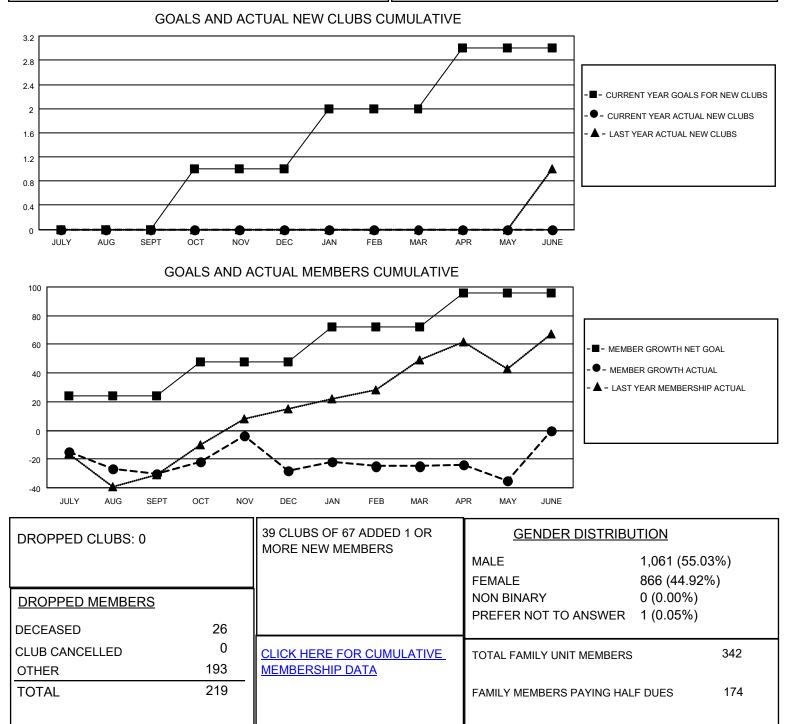

## LOCATION TEXAS

District 2 S4

Results as of: 5/31/2023

| Clubs                 |               |           |               | Members               |                           |                         |                                                    |
|-----------------------|---------------|-----------|---------------|-----------------------|---------------------------|-------------------------|----------------------------------------------------|
| RESULTS FOR 2022-2023 |               |           |               | RESULTS FOR 2022-2023 |                           |                         |                                                    |
| QUARTER               | NEW CLUB GOAL | NEW CLUBS | DROPPED CLUBS | QUARTER M             | IEMBER GROWTH NET<br>GOAL | MEMBER GROWTH<br>ACTUAL | DROPPED<br>MEMBERS ACTUAL<br>(including transfers) |
| JULY/AUG/SEPT         | 0             | 0         | 0             | JULY/AUG/SEPT         | т 24                      | 49                      | 73                                                 |
| OCT/NOV/DEC           | 1             | 0         | 0             | OCT/NOV/DEC           | 24                        | 65                      | 54                                                 |
| JAN/FEB/MAR           | 1             | 0         | 0             | JAN/FEB/MAR           | 24                        | 52                      | 45                                                 |
| APR/MAY/JUNE          | 1             | 0         | 0             | APR/MAY/JUNE          | 24                        | 42                      | 47                                                 |